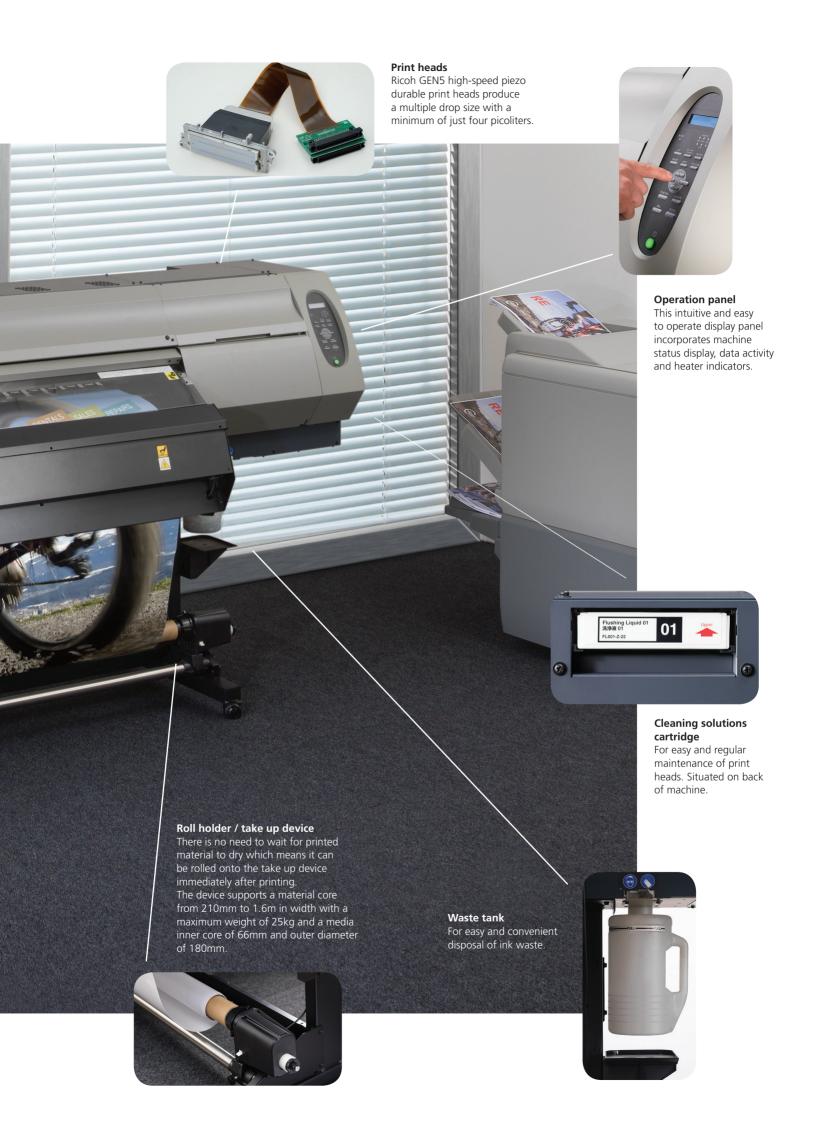

## **Production server**

The L4100 series includes the option for the PS8 production server from ColorGATE, the technological leader in workflow automation for large format printing.

The server has the latest Adobe PDF print engine (APPE) which makes smooth, highly automated PDF workflow easy. You will also benefit from a user friendly interface with outstanding functionality, accurate colour management, rapid profiling, recalibration and quality control.

### **Clever cost control**

A useful Cost Calculator feature lets you provide precise quotes before printing and the Container function positions each job optimally to ensure minimum material usage.

There are also two clever optional extras available, too. Firstly an Ink Saver module that can cut ink use to a minimum by intelligent replacement of cyan, magenta and yellow in neutral areas with black ink. Secondly, there's the Print and Cut PCM module that lets you control cutting plotters and tables.