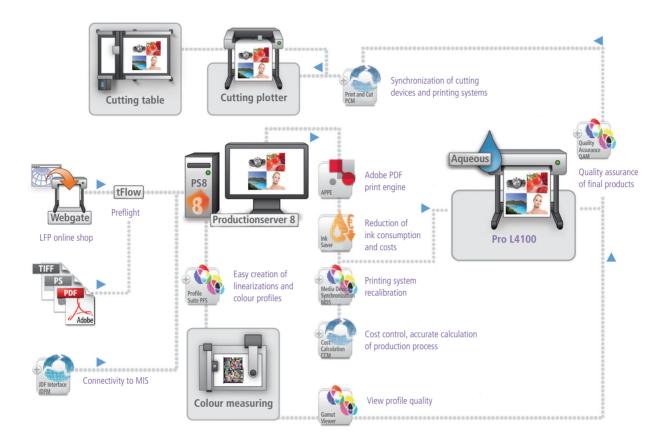

## **Production server**

The L4100 series includes the option for the PS8 production server from ColorGATE, the technological leader in workflow automation for large format printing.

The server has the latest Adobe PDF print engine (APPE) which makes smooth, highly automated PDF workflow easy. You will also benefit from a user friendly interface with outstanding functionality, accurate colour management, rapid profiling, recalibration and quality control.

### **Clever cost control**

A useful Cost Calculator feature lets you provide precise quotes before printing and the Container function positions each job optimally to ensure minimum material usage.

There are also two clever optional extras available, too. Firstly an Ink Saver module that can cut ink use to a minimum by intelligent replacement of cyan, magenta and yellow in neutral areas with black ink. Secondly, there's the Print and Cut PCM module that lets you control cutting plotters and tables.

### **Production** Server

Colorgate PS8 (Adobe PDF print engine) Intuitive control and user interface. Optimal colour reproduction. High quality modular components. Maximum productivity Ricoh software RIP\*