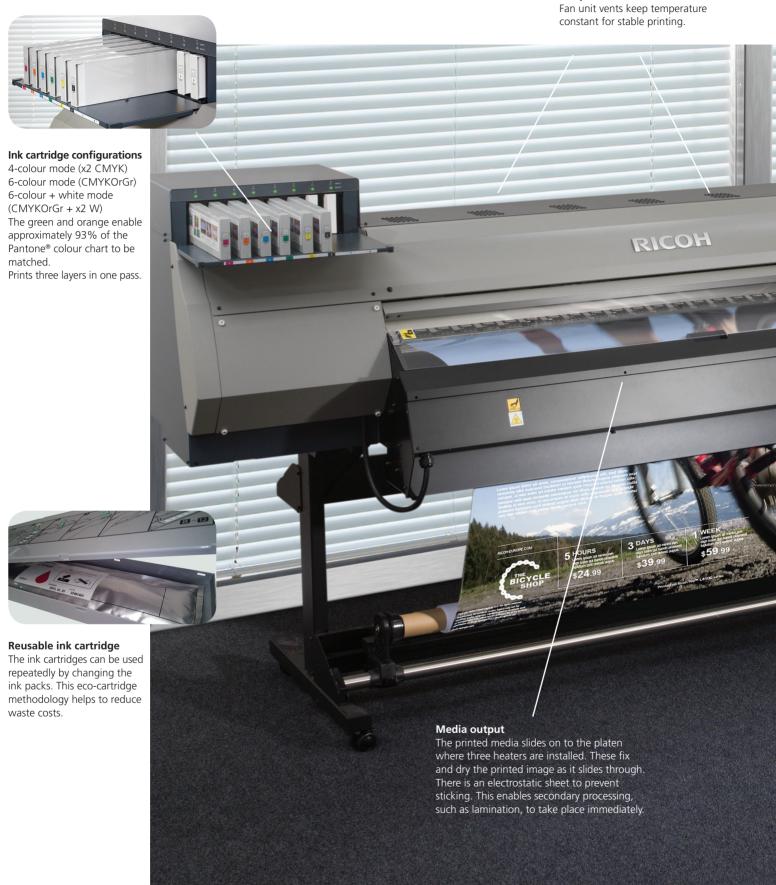

### **Environmental**

New aqueous durable (latex) inks have very low emissions of VOCs (volatile organic compounds) and lack of odour requiring no ventilation. Ink cartridges can be used repeatedly, reducing waste and cost.