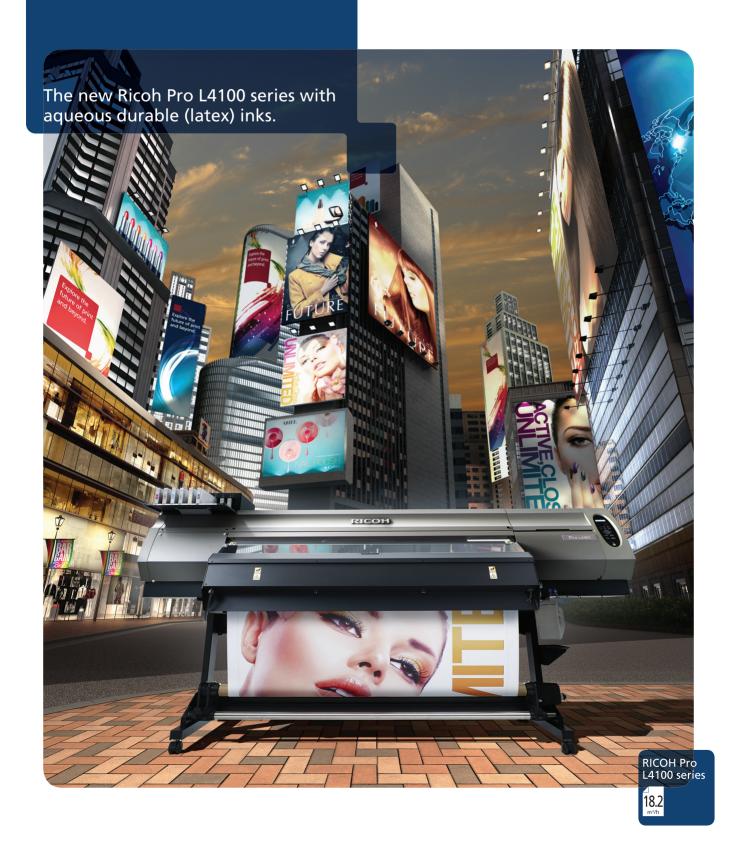

# Enlarge your business with Ricoh.









# Product highlights.









## **Production server**



The L4100 series includes the option for the PS8 production server from ColorGATE, the technological leader in workflow automation for large format printing.

The server has the latest Adobe PDF print engine (APPE) which makes smooth, highly automated PDF workflow easy. You will also benefit from a user friendly interface with outstanding functionality, accurate colour management, rapid profiling, recalibration and quality control.

### **Clever cost control**

A useful Cost Calculator feature lets you provide precise quotes before printing and the Container function positions each job optimally to ensure minimum material usage.

There are also two clever optional extras available, too. Firstly an Ink Saver module that can cu