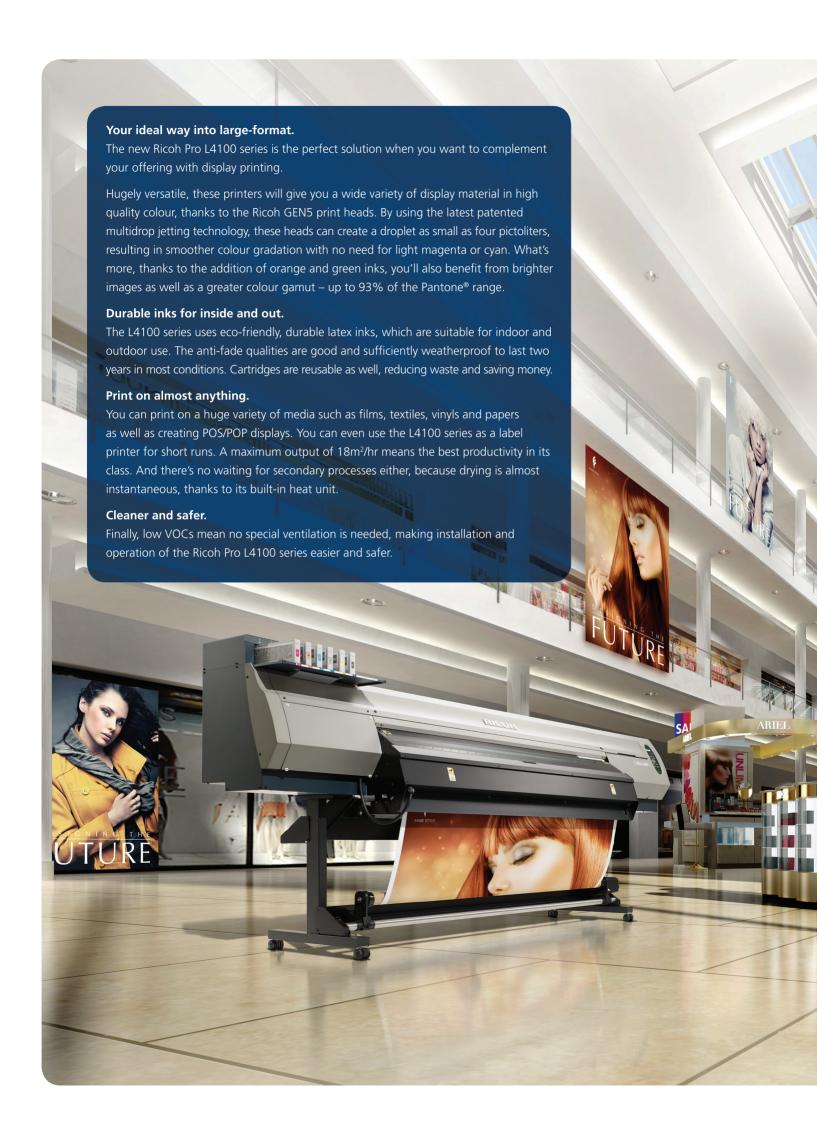

## **Production server**

The L4100 series includes the option for the PS8 production server from ColorGATE, the technological leader in workflow automation for large format printing.

The server has the latest Adobe PDF print engine (APPE) which makes smooth, highly automated PDF workflow easy. You will also benefit from a user friendly interface with outstanding functionality, accurate colour management, rapid profiling, recalibration and quality control.

### **Clever cost control**

A useful Cost Calculator feature lets you provide precise quotes before printing and the Container function positions each job optimally to ensure minimum material usage.

There are also two clever optional extras available, too. Firstly an Ink Saver module that can cut ink use to a minimum by intelligent replacement of cyan, magenta and yellow in neutral areas with black ink. Secondly, there's the Print and Cut PCM module that lets you control cutting plotters and tables.