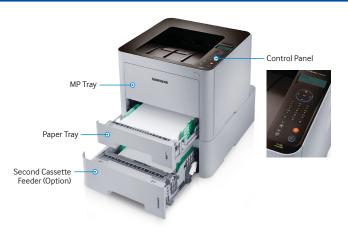

#### Additional printing choices for professional documents

· A multipurpose tray that handles wide range of media, up to 220 qsm (grams per square meter), such as labels, cardstock and envelopes.

## Configuration