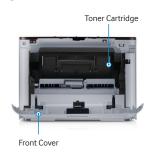

#### More toner options, more choices for cost reduction

- · Diverse toner options from 3,000 to 10,000 page yields that meet every businesses' needs for reducing cost per page.
- · An integrated toner system contains the imaging unit and toner cartridge in one convenient package. This integrated toner system is the preferred choice for businesses with a heavier printing volume who require a lower CPP and easier maintenance.